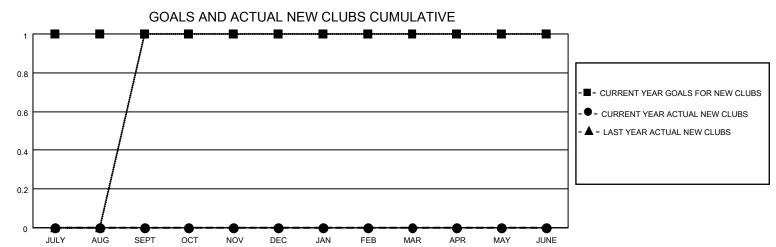

## District 20 S

| Clubs  RESULTS FOR 2021-2022 |   |   |   | Members  RESULTS FOR 2021-2022 |    |    |    |
|------------------------------|---|---|---|--------------------------------|----|----|----|
|                              |   |   |   |                                |    |    |    |
| JULY/AUG/SEPT                | 1 | 0 | 0 | JULY/AUG/SEPT                  | 25 | 23 | 13 |
| OCT/NOV/DEC                  | 0 | 0 | 0 | OCT/NOV/DEC                    | 25 | 41 | 35 |
| JAN/FEB/MAR                  | 0 | 0 | 1 | JAN/FEB/MAR                    | 25 | 21 | 31 |
| APR/MAY/JUNE                 | 0 | 0 | 0 | APR/MAY/JUNE                   | 25 | 11 | 10 |